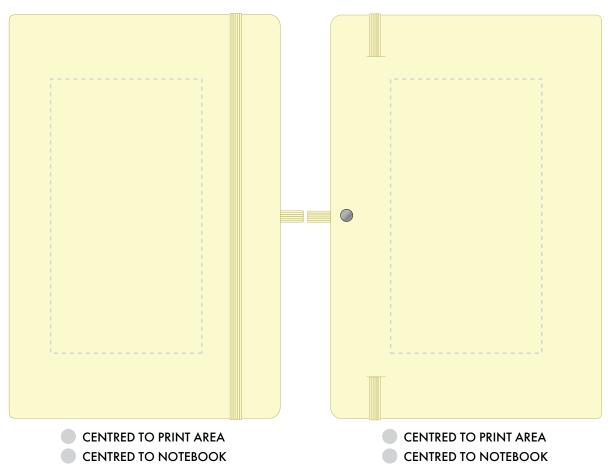

## **PANTONE REFERENCE(S)**

Debossing / Foil Blocking

ARTWORK SCALE 50%

ARTWORK SCALE 50%

The dashed line is to demonstrate print area and will not appear on your printed item

| ARTWORK SCALE 100%<br>Max print area: 145mm x 80mm |        | ARTWORK SCALE 100%<br>Max print area: 145mm x 80mm |
|----------------------------------------------------|--------|----------------------------------------------------|
| ,                                                  |        |                                                    |
| !<br>!<br>!                                        |        |                                                    |
| <br>                                               |        |                                                    |
|                                                    |        |                                                    |
|                                                    |        |                                                    |
| 1<br>1<br>1                                        |        |                                                    |
|                                                    |        |                                                    |
| 1<br>                                              |        |                                                    |
| 1<br>                                              |        |                                                    |
| !<br>!<br>!                                        | !<br>! |                                                    |
| 1<br>1<br>1                                        |        |                                                    |
|                                                    |        |                                                    |
| 1<br>1<br>1<br>1                                   |        |                                                    |
|                                                    |        |                                                    |
| 1<br>1<br>1                                        | !<br>! |                                                    |
| !<br>!<br>!                                        | !<br>! |                                                    |